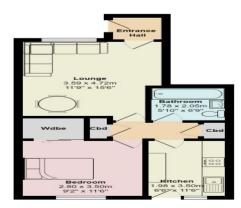

## Accommodation and plans

| Vestibule  | " X '"        |               |
|------------|---------------|---------------|
| Lounge     | 15'6" x 11'9" | 4.73m x 3.58m |
| Inner Hall | " x '"        |               |
| Kitchen    | 11'6" x 6'6"  | 3.51m x 1.98m |
| Bedroom    | 11'6" x 9'2"  | 3.51m x 2.79m |
| Bathroom   | 6'9" x 5'10"  | 2.06m x 1.78m |

#### 19 Langdykes Drive