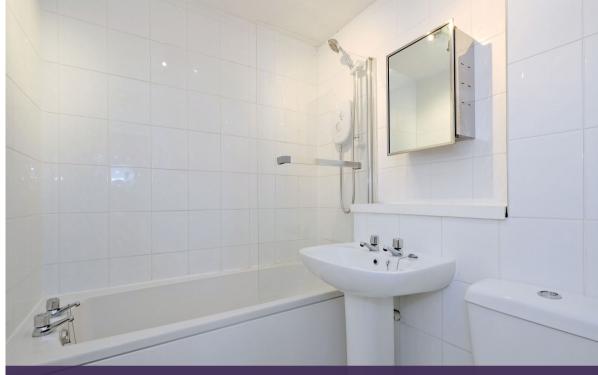

The entrance vestibule has laminate flooring and a door leading to the lounge which has a front aspect, laminate flooring and door leading to the inner hall which has two large cupboards. The double bedroom has a quiet aspect to the rear, neutral decoration with feature wallpapered wall and walk in fitted wardrobe. Fitted with a range of stylish units, the kitchen provides good storage and work top space and has a door leading to the garden. Completing the layout is the bathroom which is fitted with a modern white suite.

Bathroom

External