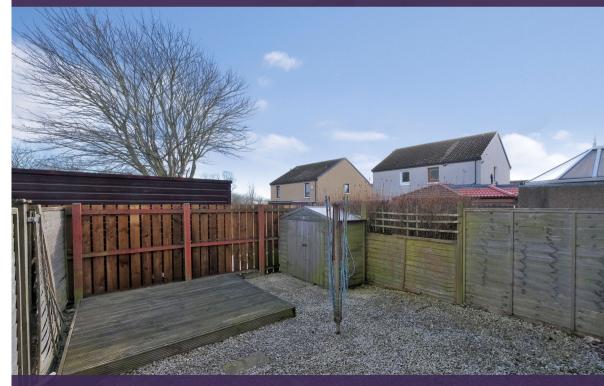

The property has a private, fully enclosed garden with an area stocked in granite chips, a timber decked area, rotary clothes dryer and garden shed.

There is a residents car park to the front with one allocated space pertaining to the flat.

Bathroom

External