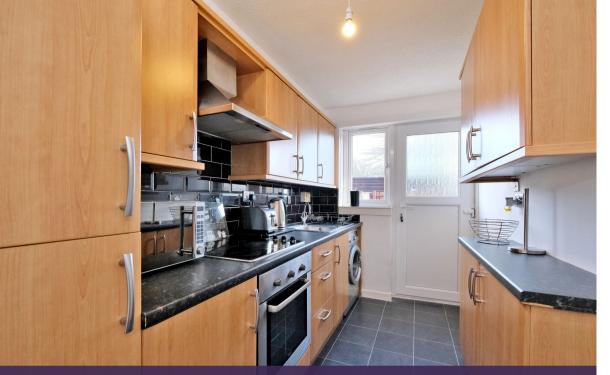

The entrance vestibule has laminate flooring and a door leading to the lounge which has a front aspect, laminate flooring and door leading to the inner hall which has two large cupboards. The double bedroom has a quiet aspect to the rear, neutral decoration with feature wallpapered wall and walk in fitted wardrobe. Fitted with a range of stylish units, the kitchen provides good storage and work top space and has a door leading to the garden. Completing the layout is the bathroom which is fitted with a modern white suite.

**19 Langdykes Drive** Cove, Aberdeen, AB12 3HW ledingham chalmers estate agency

Kitchen

19 Langdykes Drive Cove, Aberdeen, AB12 3HW

Self contained one bedroom flat with garden

- Self contained ground floor flat
- Fresh tasteful decoration
- Ideal first purchase
- One bedroom
- Garden to the rear
- One allocated parking space