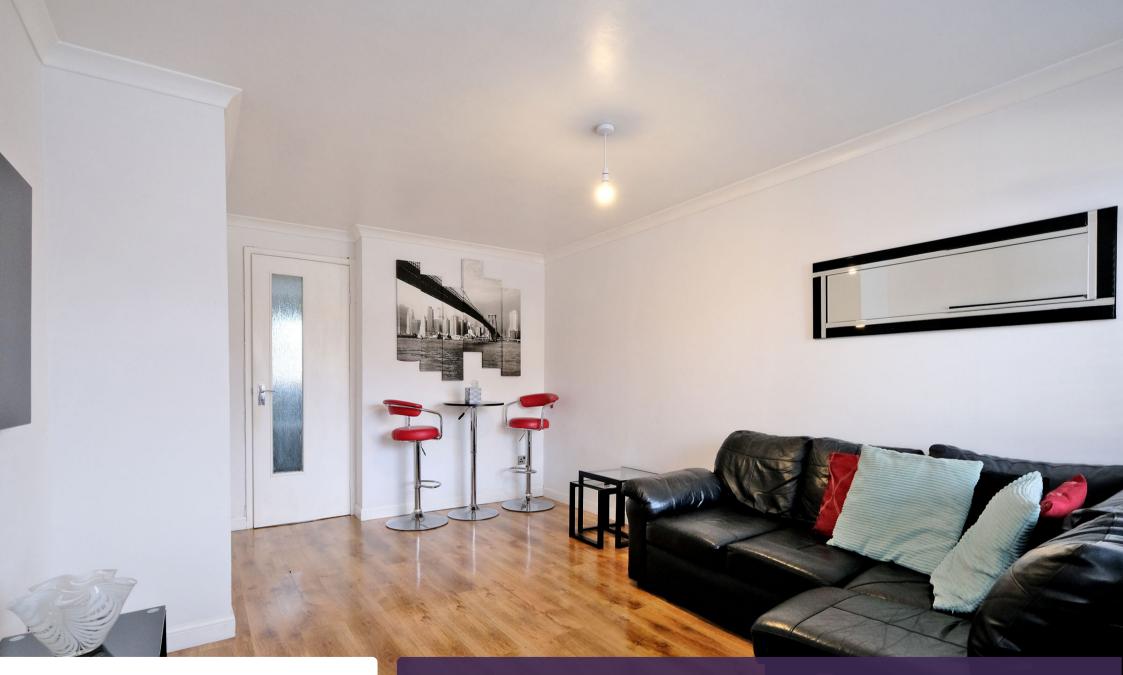

## Self contained one bedroom flat with garden

Located in the popular coastal suburb of Cove this well presented self contained ground floor flat with garden to the rear is offered for sale. The property offers well proportioned living accommodation with fresh tasteful decor, co-ordinating laminate flooring and blinds to provide a contemporary style home ideally suited for the first time buyer.

The entrance vestibule has laminate flooring and a door leading to the lounge which has a front aspect, laminate flooring and door leading to the inner hall which has two large cupboards. The double bedroom has a quiet aspect to the rear, neutral decoration with feature wallpapered wall and walk in fitted wardrobe. Fitted with a range of stylish units, the kitchen provides good storage and work top space and has a door leading to the garden. Completing the layout is the bathroom which is fitted with a modern white suite.