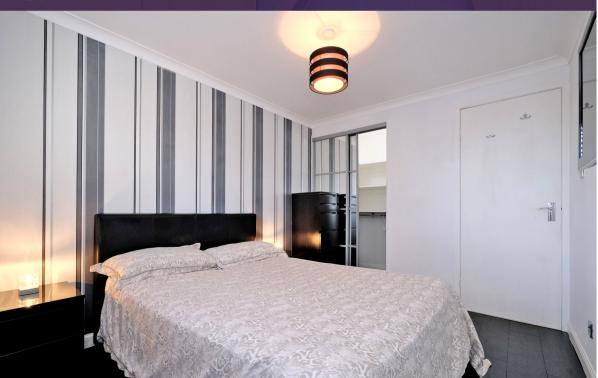

The entrance vestibule has laminate flooring and a door leading to the lounge which has a front aspect, laminate flooring and door leading to the inner hall which has two large cupboards. The double bedroom has a quiet aspect to the rear, neutral decoration with feature wallpapered wall and walk in fitted wardrobe. Fitted with a range of stylish units, the kitchen provides good storage and work top space and has a door leading to the garden. Completing the layout is the bathroom which is fitted with a modern white suite.